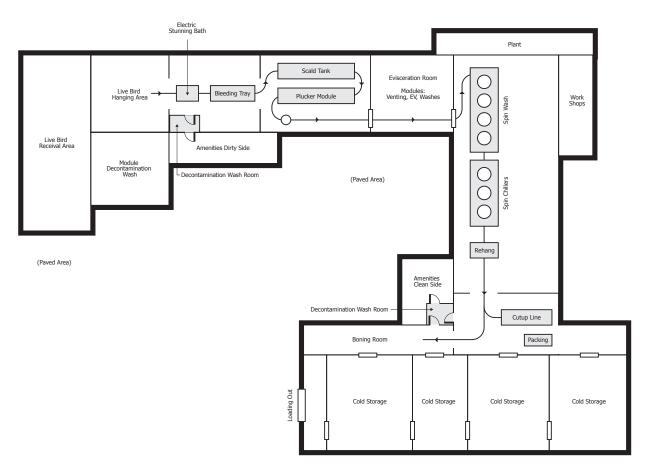

## POULTRY (LARGE) ABATTOIR PLAN - EXAMPLE (NOT TO SCALE)

## Disclaimer

1. This drawing is provided for information purposes only. Its intention is to show an example flow of a poultry (large) abattoir and not how a facility must be built.

2. The NSW Food Authority recommends that professional advice is obtained when developing abattoir building plans.

3. All poultry (large) abattoirs in NSW must be constructed to comply with the requirements outlined in Australian Standard for the Construction of Premises and Hygienic Production of Poultry Meat for Human Consumption (AS 4465 : 2005)