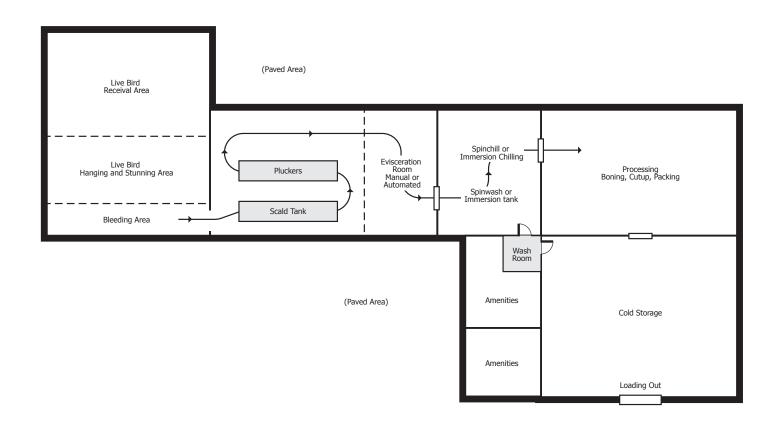

## POULTRY (SMALL) ABATTOIR PLAN - EXAMPLE (NOT TO SCALE)

- 1. This drawing is provided for information purposes only. Its intention is to show an example flow of a poultry (small) abattoir and not how a facility must be built.
- 2. The NSW Food Authority recommends that professional advice is obtained when developing abattoir building plans.
- 3. All poultry (small) abattoirs in NSW must be constructed to comply with the requirements outlined in Australian Standard for Construction of Premises and Hygienic Production of Poultry Meat for Human Consumption (AS 4465 : 2005)

Poultry (small) Abattoir Plan - Example NSW/FA/FI197/1406