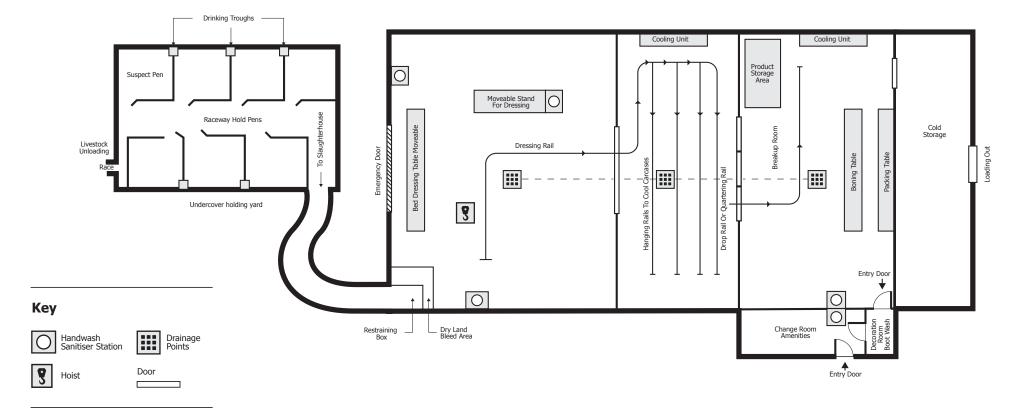

## RED MEAT ABATTOIR PLAN - EXAMPLE (NOT TO SCALE)

## Disclaimer

1. This drawing is provided for information purposes only. Its intention is to show an example flow of a red meat abattoir and not how a facility must be built.

2. The NSW Food Authority recommends that professional advice is obtained when developing abattoir building plans.

3. All red meat abattoirs in NSW must be constructed to comply with the requirements outlined in Australian Standard for the Hygienic Production and Transportation of Meat and Meat Products for Human Consumption (AS 4696:2007).